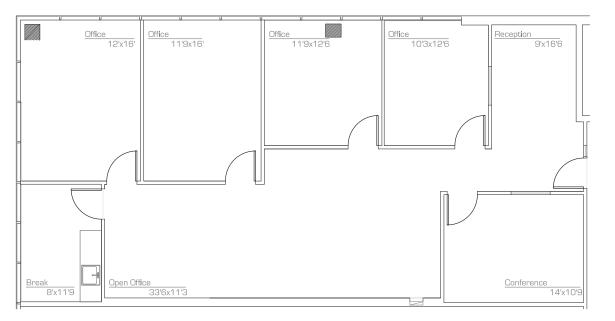

## SUITE 110 | ±1,882 RENTABLE SFSCOTTSDALE AIR13430 N SCOTTSDALE ROAD • SCOTTSDALE, ARIZONA 85254

## **NEW SPEC SUITE**

- Reception
- Conference room
- Four (4) offices

- Kitchen
- · Open / flex space
- · Clean & well-lit!

NOT TO SCALE II information furnished regarding property for sale, rental or financing is from sources deemed reliable, but no warranty or representation is made to the accuracy thereof and same is submitted to errors, omissions, change of price, rental or other conditions, prior to sale, lease or financing or withdrawal without notice. No liability of any kind is to be imposed on the broker herein. This information has been secured from sources deemed reliable, however, we make no warranties as to its accuracy.